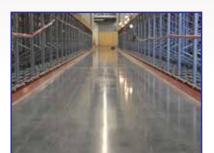

Lithurin® Hard is water-based and does not change the concrete's colour. The concrete becomes more resistant to abrasion.

A one-off application provides long-term protection. Lithurin® HARD is emissions tested: result (Indoor Air Comfort Gold.)

#### Benefits Lithurin® Hard

- Maximises abrasive resistance for the concrete surface.
- Durable a one-off application provides long-term protection against abrasion.
- Fast drying time dry after 30 minutes, at a temp. of +15-18°.
- Can be used on new or existing concrete.