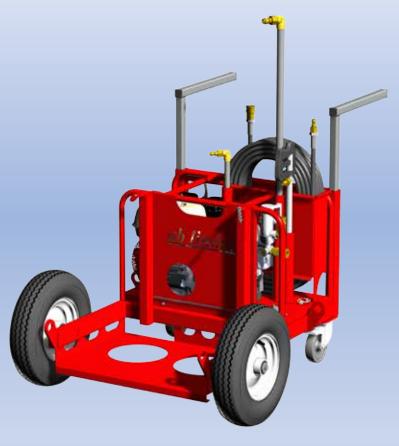

## Lindec® LCPS

COMPOUND SPRAYER
WITH DIAPHRAGM PUMP

CE

LCPS shown with optional Push Cart LCPSC

AB Lindec® power sprayer are a powerful and durable sprayer, driven by a 5,5 Hp petrol engine and are most suitable for applying sealers and curing products.

## **Product details**

The sprayer can be installed directly on a 200 liter drum or our special build sprayer cart, were you also can put the bigger drum for easy movement on the construction site. The sprayer is sold separately or together with the cart. The sprayer includes a 20 m (67 ft) long and durable hose with a heavy duty sprayer handle. All hoses are connected with a "quick connecting coupling" to make work easier and quicker

Semi-hydraulic two-diaphragm pump, for use in the semi-professional construction sectors. Cart-mounted in combination with internal combustion 5,5 Hp petrol engine sprayers for pressure pesticide treatments on floors. Parts in contact with pumped liquids in Rilsan-coated aluminum, and AISI 303/304. Diaphragms in BlueFlex™. Seals in NBR. Die-cast casing with oil-immersed mechanism, fitted with air-hydraulic damper for smoother operation and less hammer effect in the delivery circuit. Oil drainage stopper. Pistons with ring for a more efficient "oil cushion" system to protect the diaphragm. New-design diaphragm cut-out system to prevent contact tearing even in heavy-duty operating conditions. Spherical sector profile valves for lower flow resistance Reduction gearboxes for internal combustion engines.