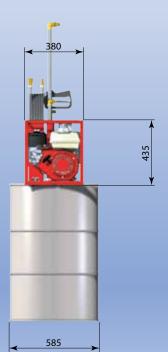

## **Product details**

The sprayer can be installed directly on a 200 liter drum or our special build sprayer cart, were you also can put the bigger drum for easy movement on the construction site. The sprayer is sold separately or together with the cart. The sprayer includes a 20 m (67 ft) long and durable hose with a heavy duty sprayer handle. All hoses are connected with a "quick connecting coupling" to make work easier and quicker