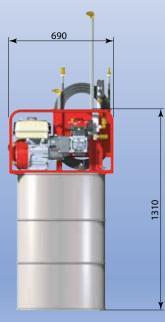

## **Product details**

The sprayer can be installed directly on a 200 liter drum or our special build sprayer cart, were you also can put the bigger drum for easy movement on the construction site. The sprayer is sold separately or together with the cart. The sprayer includes a 20 m (67 ft) long and durable hose with a heavy duty sprayer handle. All hoses are connected with a "quick connecting coupling" to make work easier and quicker