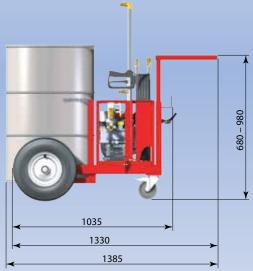

## **Product details**

The sprayer can be installed directly on a 200 liter drum or our special build sprayer cart, were you also can put the bigger drum for easy movement on the construction site. The sprayer is sold separately or together with the cart. The sprayer includes a 20 m (67 ft) long and durable hose with a heavy duty sprayer handle. All hoses are connected with a "quick connecting coupling" to make work easier and quicker