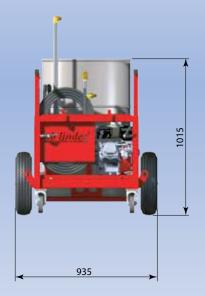

## Lindec® LCPS

COMPOUND SPRAYER
WITH DIAPHRAGM PUMP

CE

LCPS shown with optional Push Cart LCPSC

AB Lindec® power sprayer are a powerful and durable sprayer, driven by a 5,5 Hp petrol engine and are most suitable for applying sealers and curing products.

## **Product details**

The sprayer can be installed directly on a 200 liter drum or our special build sprayer cart, were you also can put the bigger drum for easy movement on the construction site. The sprayer is sold separately or together with the cart. The sprayer includes a 20 m (67 ft) long and durable hose with a heavy duty sprayer handle. All hoses are connected with a "quick connecting coupling" to make work easier and quicker