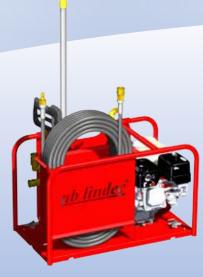

## Lindec® LCPS

COMPOUND SPRAYER
WITH DIAPHRAGM PUMP

CE

LCPS shown with optional Push Cart LCPSC

AB Lindec® power sprayer are a powerful and durable sprayer, driven by a 5,5 Hp petrol engine and are most suitable for applying sealers and curing products.

## **Product details**

The sprayer can be installed directly on a 200 liter drum or our special build sprayer cart, were you also can put the bigger drum for easy movement on the construction site. The sprayer is sold separately or together with the cart. The sprayer includes a 20 m (67 ft) long and durable hose with a heavy duty sprayer handle. All hoses are connected with a "quick connecting coupling" to make work easier and quicker