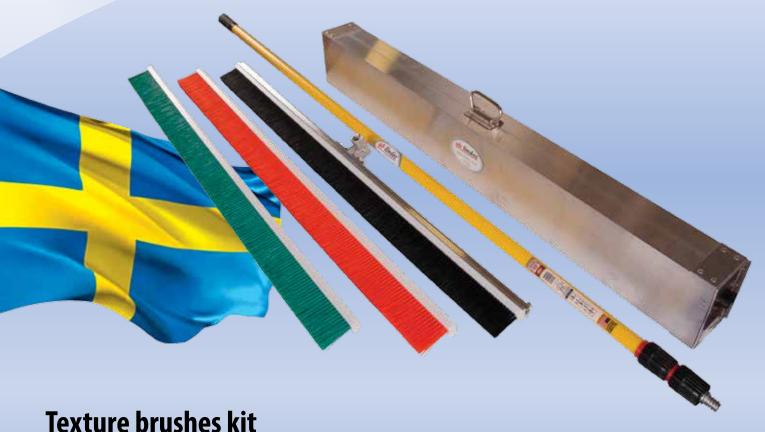

## **AB Lindec® Texture brushes**

Art. no: LCBR120 LCBR180 Page 1 (1) [page 142]

This kit includes three brush refills (texture of your choice) and a heavy duty aluminum locking carry case to protect your investment.

Other features include our high density polyethylene block and our aluminum extruded channel, which not only makes this brush durable, but allows you to swap out the bristles with any of our other three texturing options.

Available in 120 cm and 180 cm widths. Shaft lenght is from 180 cm to 540 cm.

|        | Article no. |
|--------|-------------|
| 120 cm | LCBR120     |
| 180 cm | LCBR180     |

ab lindec® endeavours to provide correct information about technical properties and handling of its products. However, while ab lindec® has no control over the way in which the products are mixed and laid, or the conditions under which they set, ab lindec® can in no way be held responsible. ab lindec® is only responsible for the quality of the products at the time of delivery.