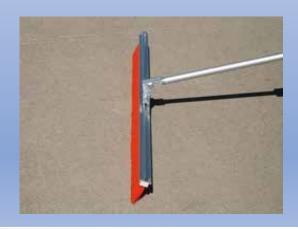

## **AB Lindec® Texture brushes**

Art. no: LCBR120 LCBR180 Page 1 (1) [page 142]

This kit includes three brush refills (texture of your choice) and a heavy duty aluminum locking carry case to protect your investment.

Other features include our high density polyethylene block and our aluminum extruded channel, which not only makes this brush durable, but allows you to swap out the bristles with any of our other three texturing options.